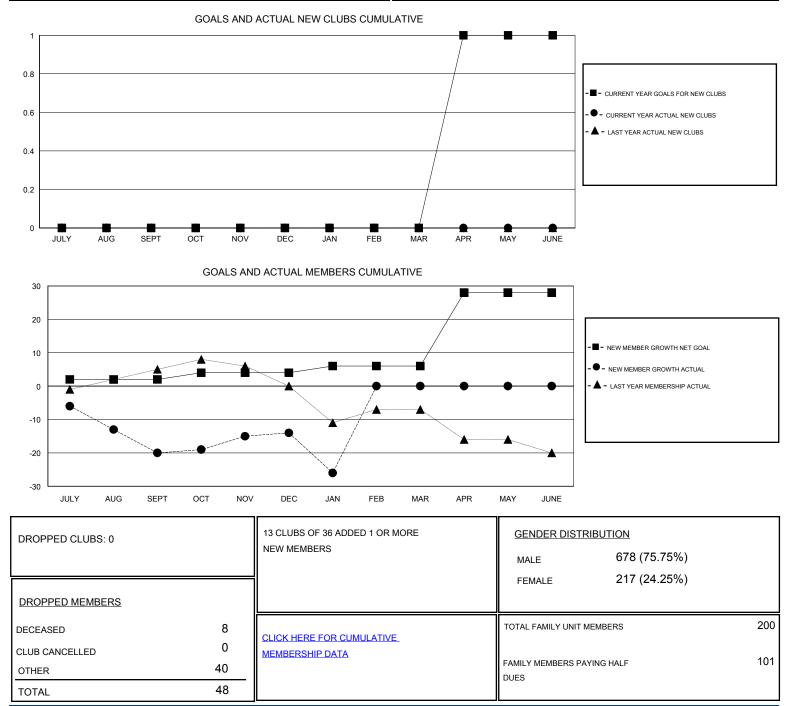

## Kenneth Schwols GMT.

| GMT: Ker              | MT: Kenneth Schwols |              |           | LOCATION NEBRASKA |                       |                                                                |                                                              | GMT CA                                             |
|-----------------------|---------------------|--------------|-----------|-------------------|-----------------------|----------------------------------------------------------------|--------------------------------------------------------------|----------------------------------------------------|
| Clubs                 |                     |              |           |                   | Members               |                                                                |                                                              |                                                    |
| RESULTS FOR 2016-2017 |                     |              |           |                   | RESULTS FOR 2016-2017 |                                                                |                                                              |                                                    |
| QUARTER               | N                   | EW CLUB GOAL | NEW CLUBS | DROPPED CLUBS     | QUARTER               | NEW MEMBER GROWTH<br>NET GOAL (not reinstated<br>or transfers) | NEW MEMBER<br>GROWTH ACTUAL (not<br>reinstated or transfers) | DROPPED<br>MEMBERS ACTUAL<br>(including transfers) |
| JULY/AUG/SEP          | т                   | 0            | 0         |                   | JULY/AUG/SEPT         | 2                                                              | 7                                                            | 27                                                 |
| OCT/NOV/DEC           | :                   | 0            | 0         | 0                 | OCT/NOV/DEC           | 2                                                              | 7                                                            | 1                                                  |
| JAN/FEB/MAR           |                     | 0            | 0         | 0                 | JAN/FEB/MAR           | 2                                                              | 8                                                            | 20                                                 |
| APR/MAY/JUNE          | E                   | 1            | 0         | 0                 | APR/MAY/JUNE          | 22                                                             | 0                                                            | 0                                                  |